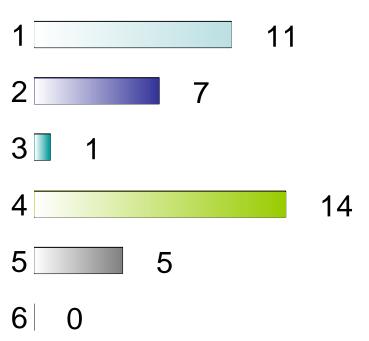

#### Are you

- 1. Person with Autism
- 2. Carer of adult (18+) with autism
- 3. Carer of a young person (below 18) with autism
- 4. Professional NHS, Social Care, Care Provider
- 5. Professional housing, criminal justice system, education, employment
- 6. Member of public