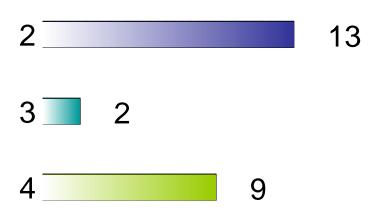

# What do you think about Bedford College Presentation?

Excellent
Good
Neither good not bad
Bad
Very bad