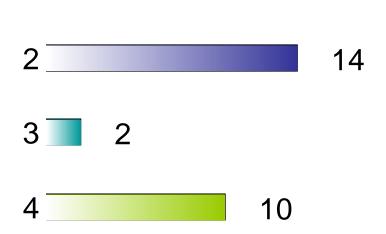

# How do you rate today's partnership meeting?

Excellent
Good
Neither good not bad
Bad
Very bad