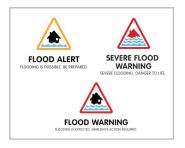

#### Know what the levels of flood warning mean:

- Flood Alert: Flooding is possible. Be prepared
- Flood Warning: Flooding is expected. Immediate action required
- Severe Flood Warning: Severe flooding. Danger to life