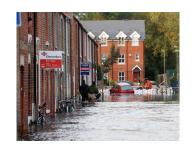

## **During a flood**

Accidents happen in fast flowing floodwater. Avoid walking or driving in or near floodwater. Driving in floodwater significantly increases risk of drowning. Do not let children play in floodwater.