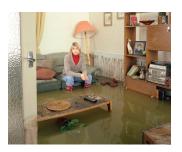

## **During a flood**

Accidents happen in fast flowing floodwater. Avoid walking or driving in or near floodwater. Driving in floodwater significantly increases risk of drowning. Do not let children play in floodwater.

Move your family, pets and floodkit to a high place with means of escape.

Stay safe, listen to the advice of the emergency services and evacuate when told to do so.

**Don't touch sources of electricity** if you are standing in water

Remember that **flooding is stressful**. It is normal to feel anxious or upset.

Take care of yourself and your family and check on elderly and vulnerable friends and neighbours.

Avoid contact with floodwater and wash your hands regularly.