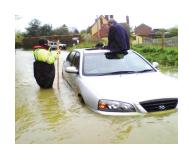

## **During a flood**

Accidents happen in fast flowing floodwater. Avoid walking or driving in or near floodwater. Driving in floodwater significantly increases risk of drowning. Do not let children play in floodwater.