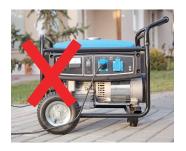

#### After a flood

Take care if you must go into flood water. There could be hidden dangers like sharp objects, raised manhole covers and pollution.

Ensure good ventilation if using portable indoor heating appliances to dry out indoor spaces. **Do not use petrol or diesel generators** or other similar fuel-driven equipment indoors: the **exhaust gases contain carbon monoxide**, which can kill.