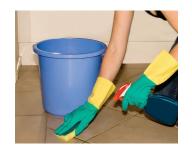

# Wear rubber boots, gloves and masks to clean up.

Wash clothes used for cleaning on a separate cycle from your other clothes.

Clean all hard surfaces (eg walls, floors) with hot water and detergent.

Wash **soft items** (eg clothing, bedding and children's toys) on a 60°C cycle with detergent.

Place **rubbish** in hard bins or in rubbish bags. Dispose of **dead rodents and pests** in a plastic bag, wearing rubber gloves.

Heating, dehumidifiers and good ventilation can help dry out your home.