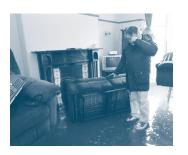

## Cleaning up after a flood

**Call your insurance company** as soon as possible and follow its advice.

**Take photographs** before you start cleaning and ask your insurer before discarding items that cannot be cleaned (eg mattresses and carpets).