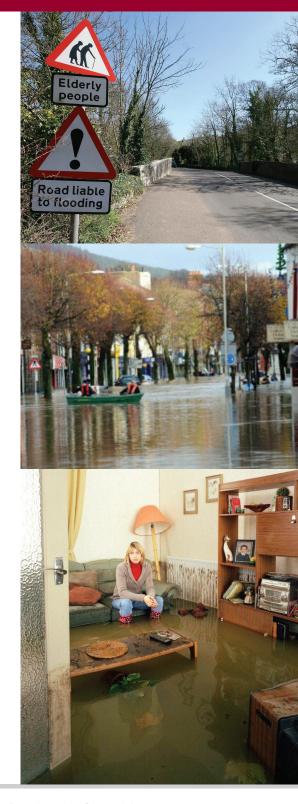

# Think about flooding before it happens

Your local authority or the Environment Agency can tell you about the dangers of flooding where you live. Find out BEFORE a flood happens.

If available for your neighbourhood, **sign up for free flood warning messages** from the Environment Agency to receive phone, text or email messages about when flooding is expected.

## **During a flood**

Accidents happen in fast flowing floodwater. Avoid walking or driving in or near floodwater. Driving in floodwater significantly increases risk of drowning. Do not let children play in floodwater.

Remember that **flooding is stressful**. It is normal to feel anxious or upset.

Take care of yourself and your family and check on elderly and vulnerable friends and neighbours.

Avoid contact with floodwater and wash your hands regularly.

#### After a flood

Take care if you must go into flood water. There could be hidden dangers like sharp objects, raised manhole covers and pollution.

Ensure good ventilation if using portable indoor heating appliances to dry out indoor spaces. **Do not use petrol or diesel generators** or other similar fuel-driven equipment indoors: the **exhaust gases contain carbon monoxide**, which can kill.

## Cleaning up after a flood

**Call your insurance company** as soon as possible and follow its advice.

**Take photographs** before you start cleaning and ask your insurer before discarding items that cannot be cleaned (eg mattresses and carpets).